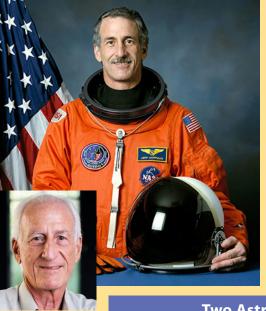

Our two educational programs feature: two astronauts, **Drs. Jeffrey Hoffman** (five Space Shuttle missions), and just added, **Dr. Garrett Reisman**, an alien (well, actor from Star Trek), **Tim Russ; Dr. Rick Fienberg**, *Sky & Telescope* Senior Contributing Editor; **Dr. Chris Benton** will bring a medical perspective to spaceflight; and EXOPLANET experts **Drs. Natalie Batalha, Natasha Batalha**, and **Betül Kaçar** will present the latest in the exoplanet domain.

Astronaut Garrett Reisman, Ph.D. (100+ days onboard the International Space Station plus 21+ hours of EVA in three spacewalks) has recently just joined the program, adding to the aeronautical expertise of astronaut Astronaut Jeffrey Hoffman, Ph.D.: Editor Kelly Beatty. Check out Austin's legendary music scene and diverse food venues.

Jeffrey Hoffman, Ph.D.

**Two Astronauts** 

Garrett Reisman, Ph.D. Tim Russ

**An Alien** 

**Three Exoplanet Experts** 

Natasha Batalha, Ph.D. Natalie Batalha, Ph.D.

Betül Kaçar, Ph.D.